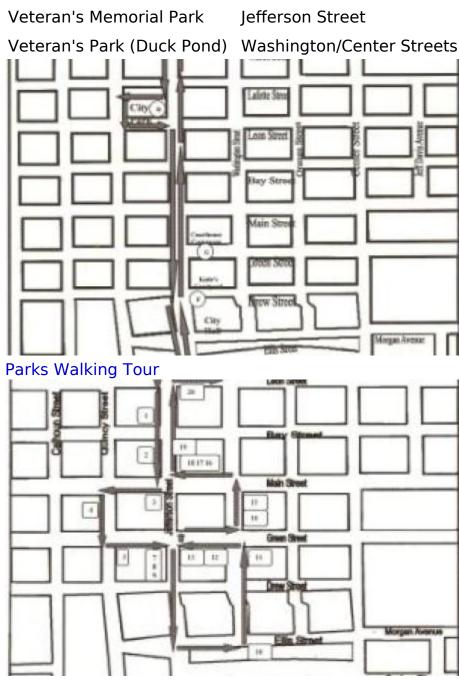

Park             | Center Street          |
|------------------------------|------------------------|
| Baker Park                   | Louque Drive           |
| Catherine Norman Park        | West Julia Street      |
| City Park                    | Jefferson Street       |
| Folsom Park                  | Center Street          |
| Gerald Walker (Jerkins) Park | Warner Avenue          |
| Henry Park - Colonial Homes  | s Pine Road            |
| Heritage Park                | Calhoun Street         |
| Loughridge Park              | US 98                  |
| Rosehead Park                | Jefferson Street       |
| Shirley Scott Park           | Woodard Street         |
| Softball Fields              | Johnson Stripling Road |
| T Ball Fields                | Richmond Street        |



Historic Walking Trail



Buildings

View PDF