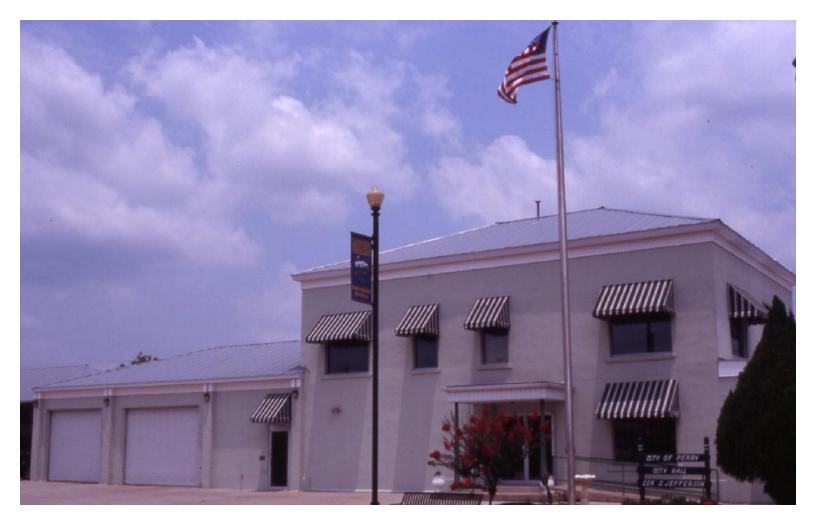

## The Best Attractions in the Tree Capital of the South

## **City Maintained**

| Angel's Dog Park             | Center Street          |
|------------------------------|------------------------|
| Baker Park                   | Louque Drive           |
| Catherine Norman Park        | West Julia Street      |
| City Park                    | Jefferson Street       |
| Folsom Park                  | Center Street          |
| Gerald Walker (Jerkins) Park | Warner Avenue          |
| Henry Park - Colonial Homes  | s Pine Road            |
| Heritage Park                | Calhoun Street         |
| Loughridge Park              | US 98                  |
| Rosehead Park                | Jefferson Street       |
| Shirley Scott Park           | Woodard Street         |
| Softball Fields